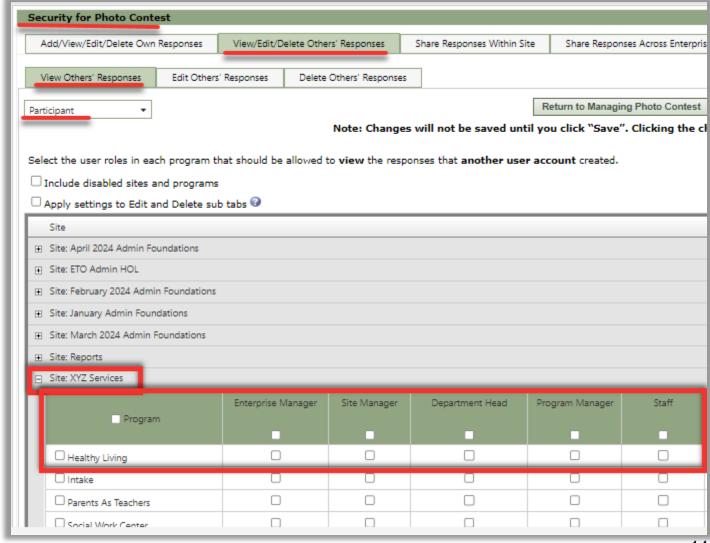

#### **Data not showing in ETO**

- Verify you're logged into the right program?
- Try View Participant TouchPoints
- Ask admin to grant you access to View Other's data via TouchPoint Security

## Keep In Mind

- ETO Results Reports return data based on TouchPoint Security
- Includes Standard Reports built on Webi platform as well as Custom Results Reports built by your admin.
- Not seeing data you expect to see?
  - Verify TouchPoint Security on View Other's tab FIRST

# Modifying TouchPoint Data Visibility

- ETO Administrators and higher
- Manage TouchPoints feature
- Unique for each TouchPoint, Subject, Program and User