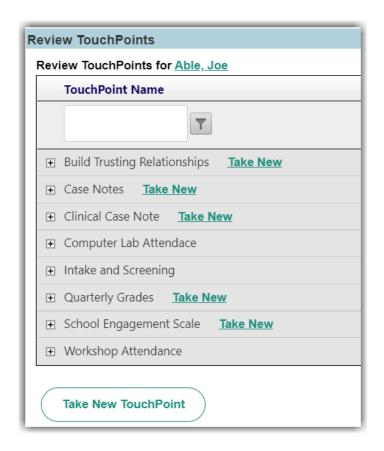

#### **Data not showing in ETO**

- Verify you're logged into the right program?
- Try View Participant TouchPoints

#### **Data not showing in ETO**

- Verify you're logged into the right program?
- Try View Participant TouchPoints
- Ask admin to grant you access to View Other's data via TouchPoint Security