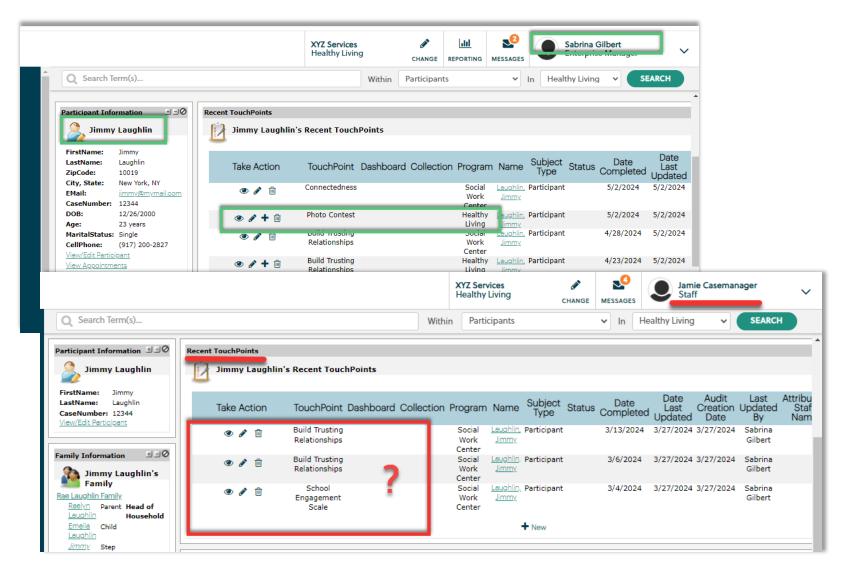

#### **Data not showing in ETO**

- Verify you're logged into the right program?
- Try View Participant TouchPoints
- Ask admin to grant you access to View Other's data via TouchPoint Security

## Keep In Mind

- ETO Results Reports return data based on TouchPoint Security
- Includes Standard Reports built on Webi platform as well as Custom Results Reports built by your admin.
- Not seeing data you expect to see?
  - Verify TouchPoint Security on View Other's tab FIRST

# Modifying TouchPoint Data Visibility

- ETO Administrators and higher
- Manage TouchPoints feature
- Unique for each TouchPoint, Subject, Program and User