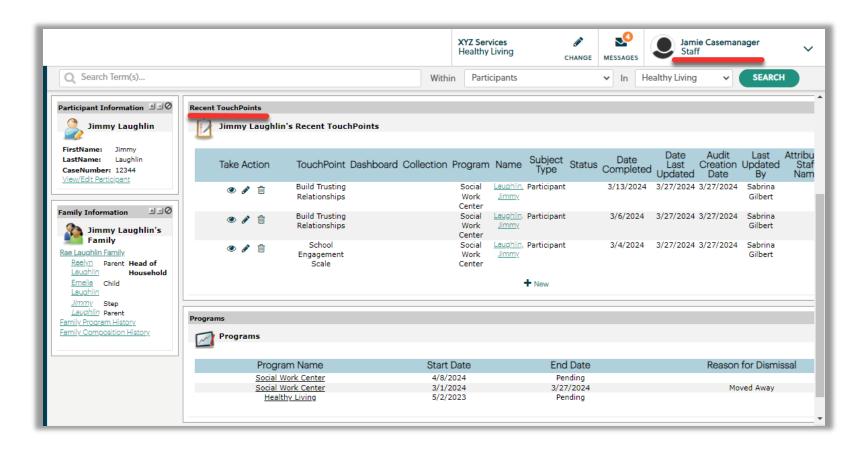

#### **Data not showing in ETO**

 Verify you're logged into the right program?

#### **Data not showing in ETO**

- Verify you're logged into the right program?
- Try View Participant TouchPoints

#### **Data not showing in ETO**

- Verify you're logged into the right program?
- Try View Participant TouchPoints
- Ask admin to grant you access to View Other's data via TouchPoint Security