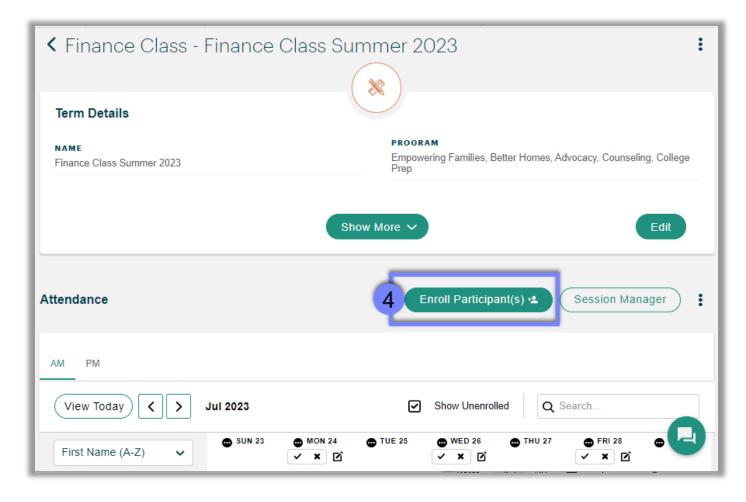

#### **Steps to Create Class Roster**

- 1. Click Classes & Terms
- 2. Open the desired Class in the edit view
- 3. Open the desired Term in the edit view
- 4. Click the Enroll Participant(s) button

#### **Steps to Create Class Roster**

- 1. Click Classes & Terms
- 2. Open the desired Class in the edit view
- 3. Open the desired Term in the edit view
- 4. Click the Enroll Participant(s) button
- 5. Search for and select desired participant(s)
- 6. Click Save