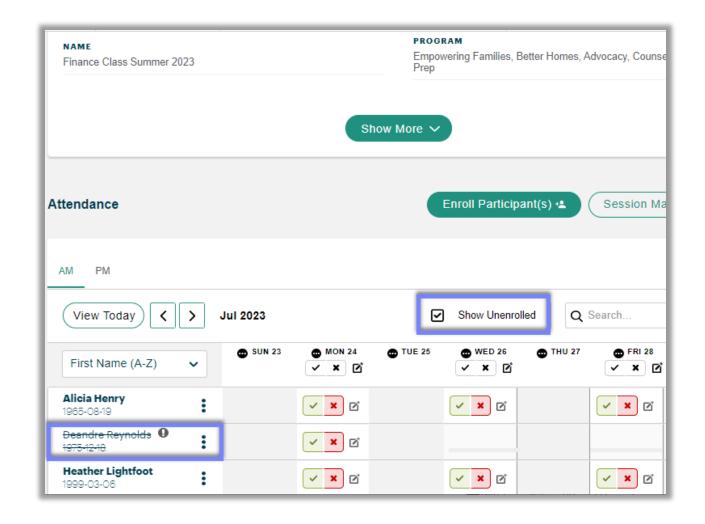

#### **Steps to Edit Class Roster**

- 1. Open the desired Class in the edit view
- 2. Open the desired Term in the edit view
- 3. Click the kebab icon next to the desired participant
- 4. Click the Unenroll option from the menu
- 5. Select the appropriate reason
- 6. Click Unenroll

\*Note: Unenrolled members show on roster due to show unenrolled setting.