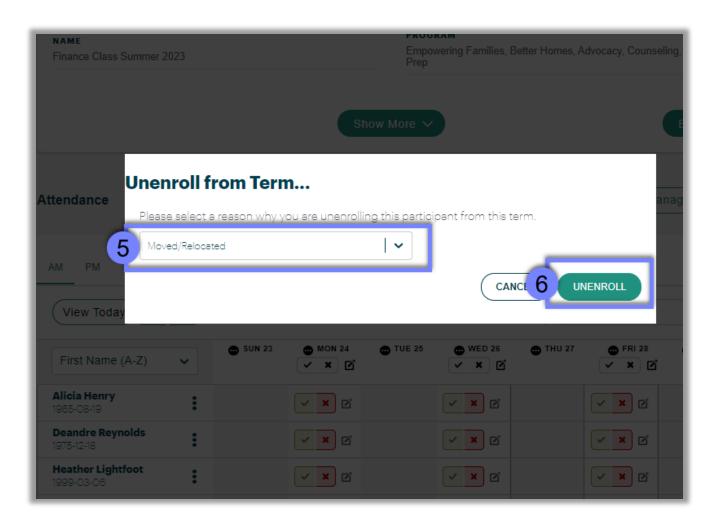

#### **Steps to Edit Class Roster**

- 1. Open the desired Class in the edit view
- 2. Open the desired Term in the edit view
- 3. Click the kebab icon next to the desired participant
- 4. Click the Unenroll option from the menu

| NAME                            |                               | PROGRAM                                                                  |                         |  |  |  |
|---------------------------------|-------------------------------|--------------------------------------------------------------------------|-------------------------|--|--|--|
| Finance Class Summer 2023       |                               | Empowering Families, Better Homes, Advocacy, Counseling, College<br>Prep |                         |  |  |  |
|                                 | Show                          | v More 🗸                                                                 | Edit                    |  |  |  |
| Attendance                      |                               | Enroll Participant(s)                                                    | Session Manager         |  |  |  |
| AM PM                           |                               |                                                                          |                         |  |  |  |
| View Today 🕻 🖒 Ju               | ul 2023                       | Show Unenrolled                                                          | Q Search                |  |  |  |
| First Name (A-Z)                | ew Participant                | ➡ TUE 25 ➡ WED 26 ➡ T ✓ × 26                                             | HU 27 💿 FRI 28 💿 SAT 29 |  |  |  |
| Alicia Henry<br>1965-08-19      | nenroll 4                     | <ul> <li>×</li> <li>×</li> </ul>                                         | V X Z                   |  |  |  |
| Deandre Reynolds 3 :            | <b>×</b> ×                    | × ×                                                                      |                         |  |  |  |
| Heather Lightfoot<br>1999-03-06 | <ul><li>×</li><li>×</li></ul> | × ×                                                                      |                         |  |  |  |

#### **Steps to Edit Class Roster**

- 1. Open the desired Class in the edit view
- 2. Open the desired Term in the edit view
- 3. Click the kebab icon next to the desired participant
- 4. Click the Unenroll option from the menu
- 5. Select the appropriate reason
- 6. Click Unenroll