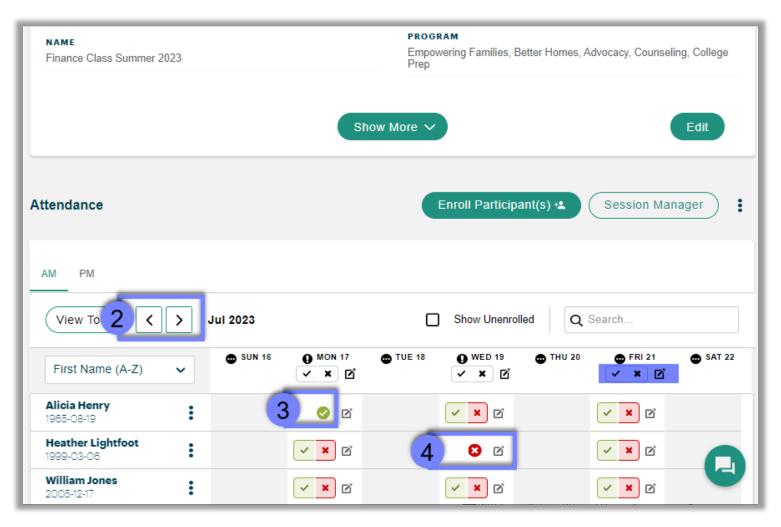

#### Steps:

1. Open Term in the Edit View

| NAME<br>Finance Class                       |                                                                             |            | SITE(S)<br>All Sites |           |          |   |                  |        |
|---------------------------------------------|-----------------------------------------------------------------------------|------------|----------------------|-----------|----------|---|------------------|--------|
| DESCRIPTION<br>This class is for learning a | about financial literacy and budg                                           | geting     |                      |           |          |   |                  |        |
| <b>STATUS</b><br>Active                     |                                                                             |            |                      |           |          |   |                  |        |
|                                             |                                                                             |            |                      |           |          |   |                  | Edit   |
| Terms                                       | Q Search                                                                    |            |                      |           |          |   | New              | Term 🕒 |
| NAME                                        | PROGRAM                                                                     | ST/        | ART DATE             |           | END DATE |   |                  |        |
| Finance Class Summer<br>2023                | Empowering Families,<br>Better Homes, Advocacy,<br>Counseling, College Prep | 06/19/2023 |                      | 08/31/202 | 3        | 1 | 0                | :      |
|                                             |                                                                             | VIEW       | 10                   | ~ <       | PAGE     | 1 | ✓ 0 <sup>1</sup> | f 1    |

#### Steps:

- 1. Open Term in the Edit View
- 2. Select the appropriate week
- 3. Click Check to mark individuals present
- 4. Click X to mark individuals absent

#### Steps:

- 1. Open Term in the Edit View
- 2. Select the appropriate week
- 3. Click Check to mark individuals present
- 4. Click X to mark individuals absent
- 5. Enter notes (optional)
- 6. Repeat for additional weeks