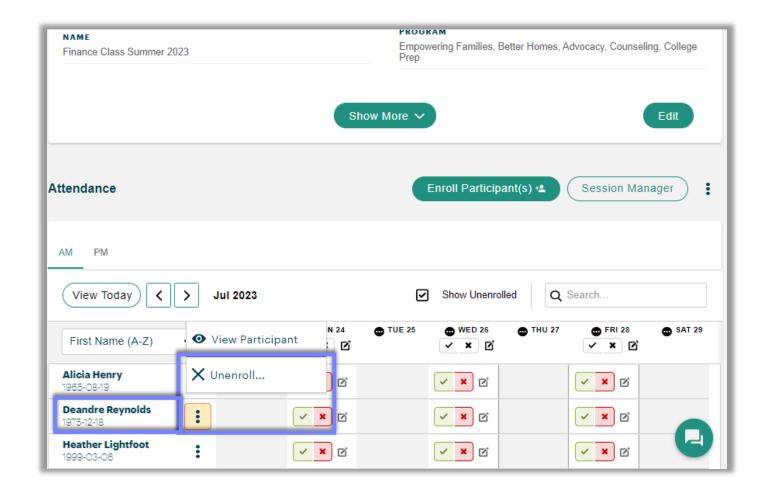

#### **Steps to Edit Class Roster**

- 1. Open the desired Class in the edit view
- 2. Open the desired Term in the edit view
- 3. Click the kebab icon next to the desired participant
- 4. Click the Unenroll option from the menu

#### **Steps to Edit Class Roster**

- 1. Open the desired Class in the edit view
- 2. Open the desired Term in the edit view
- 3. Click the kebab icon next to the desired participant
- 4. Click the Unenroll option from the menu
- 5. Select the appropriate reason
- 6. Click Unenroll