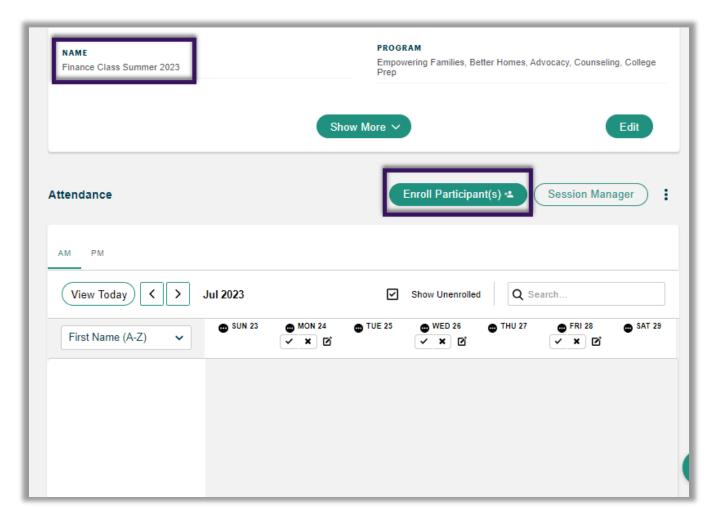

#### **Steps to Create Class Roster**

- 1. Click Classes & Terms
- 2. Open the desired Class in the edit view
- 3. Open the desired Term in the edit view
- 4. Click the Enroll Participant(s) button

#### **Steps to Create Class Roster**

- 1. Click Classes & Terms
- 2. Open the desired Class in the edit view
- 3. Open the desired Term in the edit view
- 4. Click the Enroll Participant(s) button
- 5. Search for and select desired participant(s)
- 6. Click Save