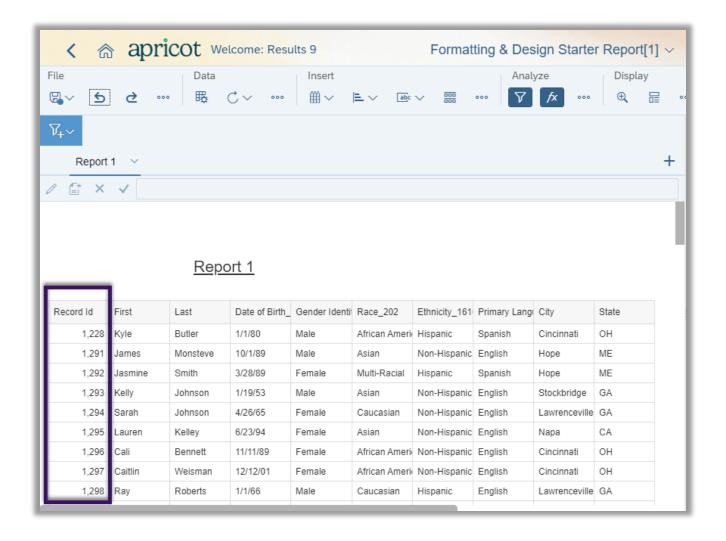

#### **Query Filter**

- Applies to whole report
- Can be prompted

- Narrow data in report
- Optimize report speed
- First layer of filtering