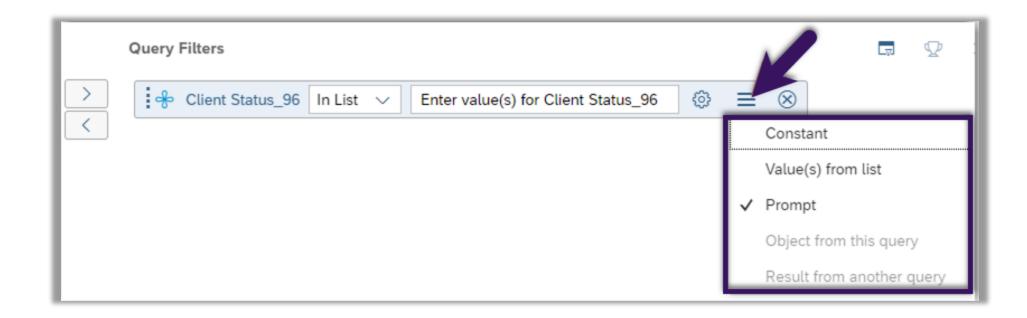

#### **Three Components**

Filter Function

#### Three Components

- Filter Function
- Filter Type

#### Three Components

- Filter Function
- Filter Type
- Prompt Properties

#### Three Types

- And / Or Condition
- Consolidate Prompts

#### **Consolidating Prompts**

- Reduces Prompts to be completed
- More User Friendly