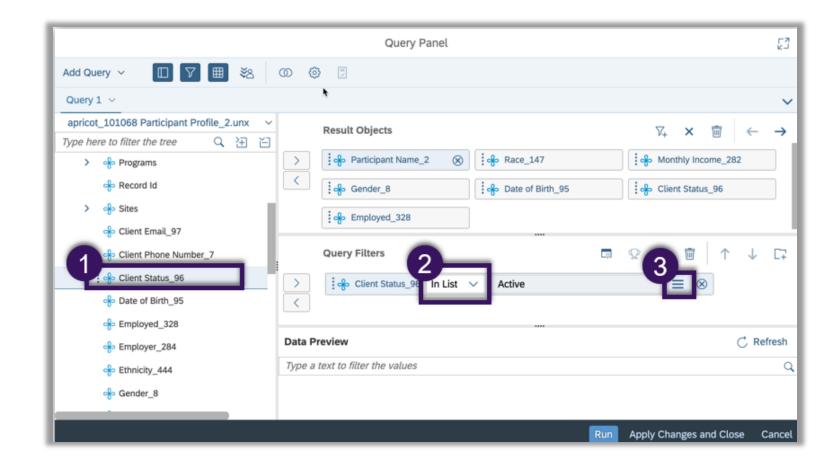

#### <u>Steps</u>

- 1. Select desired data element(s)
- 2. Select filter function
- 3. Select filter type
- Configure prompt properties (if applicable)