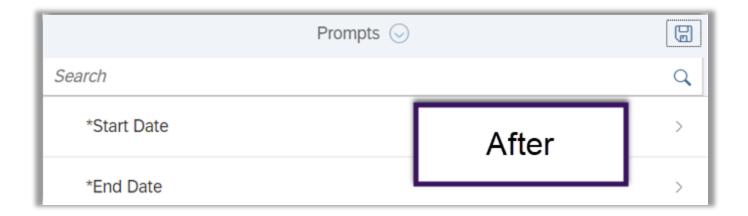

#### **Consolidating Prompts**

- Reduces Prompts to be completed
- More User Friendly