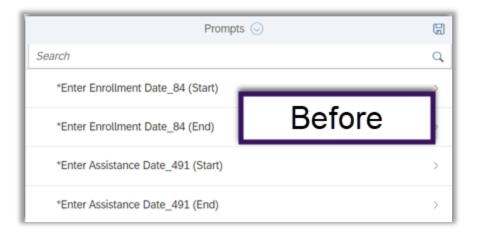

#### **Consolidating Prompts**

- Reduces Prompts to be completed
- More User Friendly