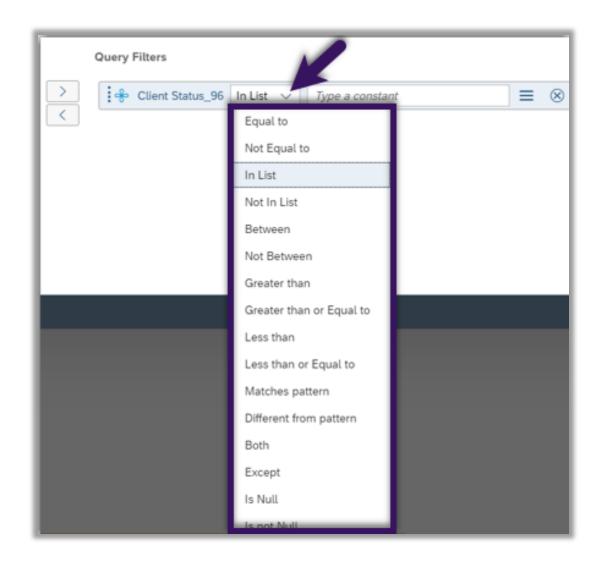

#### Three Components

- Filter Function
- Filter Type

#### Three Components

- Filter Function
- Filter Type
- Prompt Properties

#### <u>Steps</u>

- 1. Select desired data element(s)
- 2. Select filter function
- 3. Select filter type
- Configure prompt properties (if applicable)