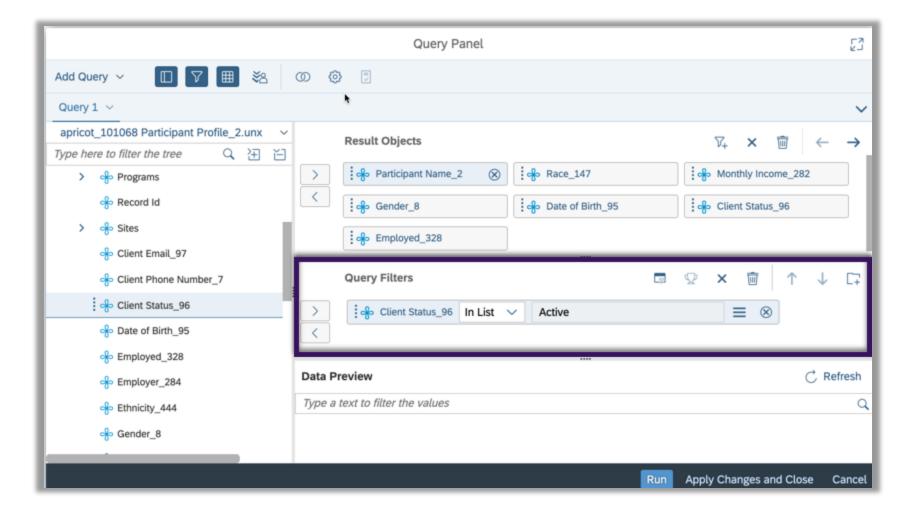

#### **Query Filter**

- Applies to whole report
- Can be prompted

- Narrow data in report
- Optimize report speed
- First layer of filtering

#### **Three Components**

Filter Function

#### Three Components

- Filter Function
- Filter Type

#### Three Components

- Filter Function
- Filter Type
- Prompt Properties

#### <u>Steps</u>

- 1. Select desired data element(s)
- 2. Select filter function
- 3. Select filter type
- Configure prompt properties (if applicable)