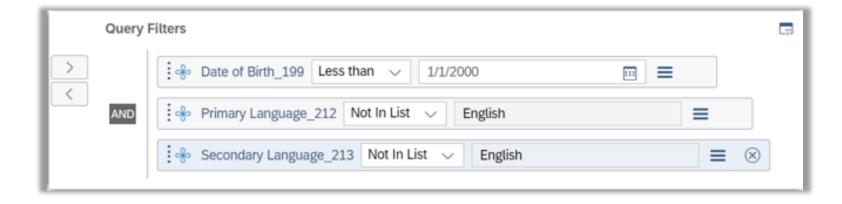

#### And / Or Condition

- Changed by double clicking text
- And returns exact match on all filters
- OR returns records that match any one or more of the filters