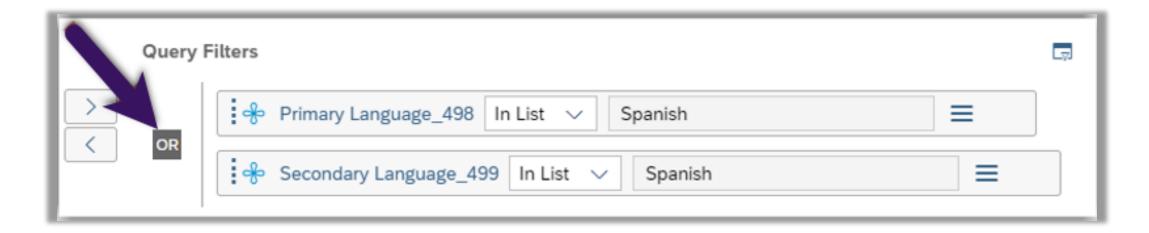

#### And / Or Condition

- Changed by double clicking text
- And returns exact match on all filters
- OR returns records that match any one or more of the filters