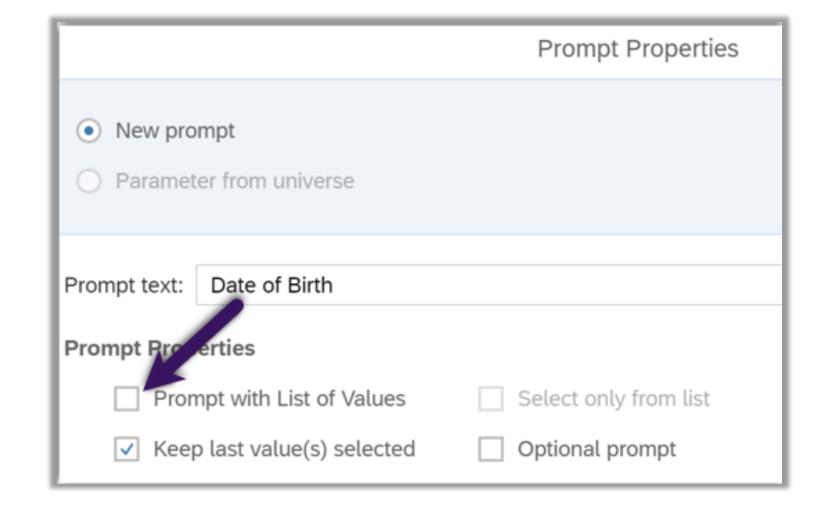

#### Three Components

- Filter Function
- Filter Type
- Prompt Properties

#### <u>Steps</u>

- 1. Select desired data element(s)
- 2. Select filter function
- 3. Select filter type
- Configure prompt properties (if applicable)