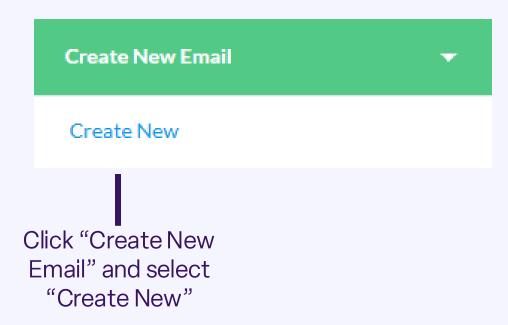

## **Accessing Payment Gateways in EveryAction**

Log in to EveryAction

Locate and Access the Targeted email option

Choose "Create new Email"

## **Creating a New Email**