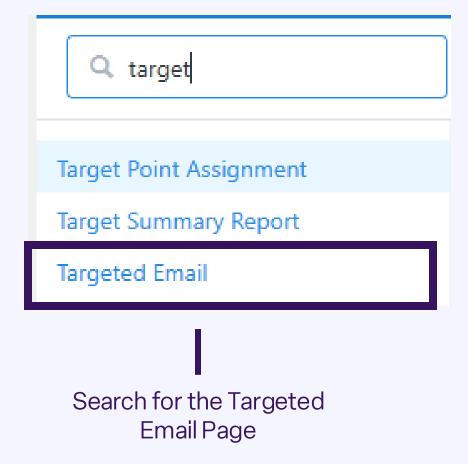

## **Accessing Payment Gateways in EveryAction**

Log in to EveryAction

Locate and Access the Targeted email option

Choose "Create new Email"