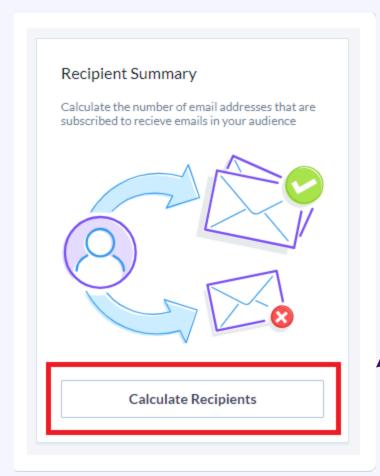

## **Recipient Count**

Displays the Recipient Summary

Calculate Recipients

O

Last updated Mar 17, 2023 9:35 AM

16,767

Subscribed Emails In Your Audience

Opted Out 842