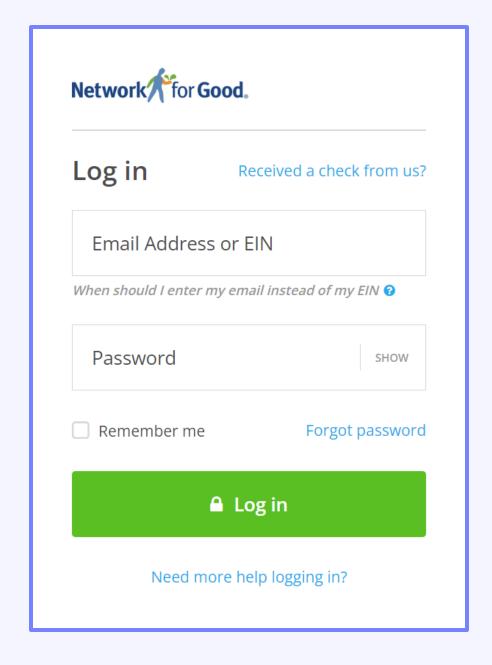

### Let's Log in!

Visit <a href="https://networkforgood.com/login">https://networkforgood.com/login</a> directly in your browser

If you haven't set your password yet:

- 1. Select Forgot password
- 2. Enter your email address
- 3. You'll receive a link to set your password
- 4. Log in!
- 5. Enter the code texted to you

Please be sure to log in with your email address and not your organization's EIN